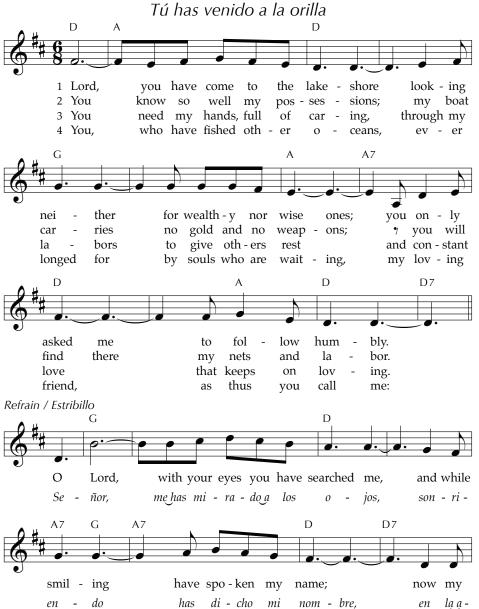

# 8:50 HYMN #721 Lord, You Have Come to the Lakeshore pp Rev. Norm Gordon (verses in English, refrain in Spanish)

# 721 Lord, You Have Come to the Lakeshore

This is one of the most popular songs to emerge from the 1970s revival of religious song in Spain. It asks singers to become like the fishermen who left boats and nets to follow Jesus, first as disciples learning his way of love, then as apostles carrying that love to others.

### **SPANISH**

- 1 Tú has venido a la orilla, no has buscado ni a sabios, ni a ricos, tan sólo quieres que yo te siga. Estribillo
- 2 Tú sabes bien lo que tengo: en mi barca no hay oro ni espadas, tan solo redes y mi trabajo. Estribillo
- 3 Tú necesitas mis manos, mi cansancio que a otros descanse, amor que quiera seguir amando. Estribillo
- 4 Tú, pescador de otros lagos, ansia eterna de almas que esperan, amigo bueno, que así me llamas. Estribillo