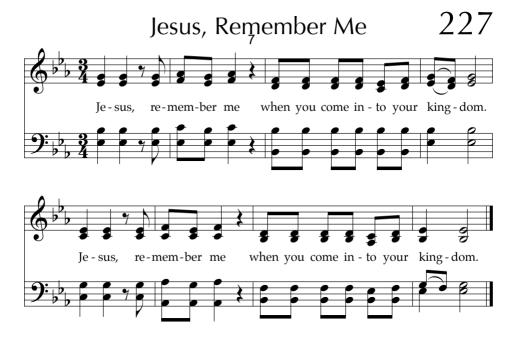

As we light the candles in remembrance, we lift up our friends in the Light of the Eternal God, whose Light will never cease to shine.

Hymn 227 *Jesus Remember Me* p. 7

This chant-like setting, intended for repeated singing, comes from the ecumenical monastic community in Taizé, France. Based on the prayer of the penitent thief crucified with Jesus (Luke 23:42), this text is a poignant expression of the desire to be present with Christ in glory.