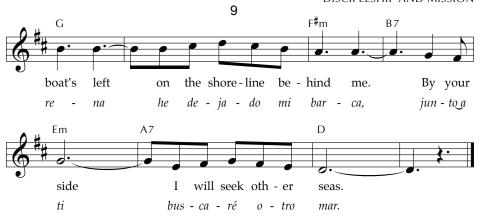

# 8:50 HYMN #721 Lord, You Have Come to the Lakeshore pp Rev. Norm Gordon (verses in English, refrain in Spanish)

# 721 Lord, You Have Come to the Lakeshore

This is one of the most popular songs to emerge from the 1970s revival of religious song in Spain. It asks singers to become like the fishermen who left boats and nets to follow Jesus, first as disciples learning his way of love, then as apostles carrying that love to others.

### **SPANISH**

- 1 Tú has venido a la orilla, no has buscado ni a sabios, ni a ricos, tan sólo quieres que yo te siga. Estribillo
- 2 Tú sabes bien lo que tengo: en mi barca no hay oro ni espadas, tan solo redes y mi trabajo. Estribillo
- 3 Tú necesitas mis manos, mi cansancio que a otros descanse, amor que quiera seguir amando. Estribillo
- 4 Tú, pescador de otros lagos, ansia eterna de almas que esperan, amigo bueno, que así me llamas. Estribillo