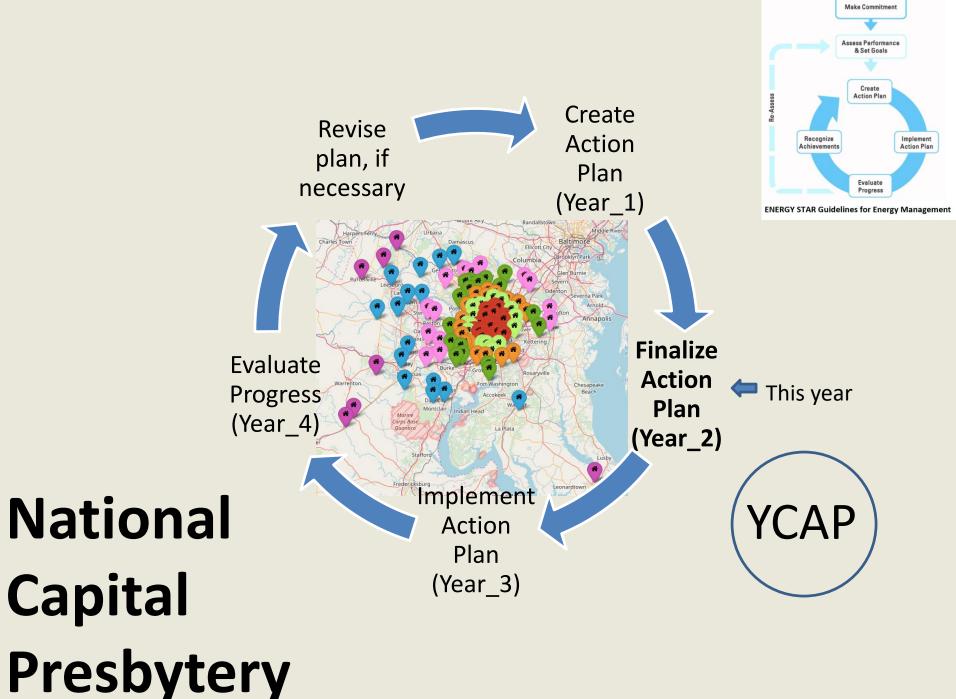

## Youth Carbon Analyst Program (YCAP)

- PC(USA) is committed to <u>'Lead Carbon Neutral Lives'</u>
  - National Capital Presbytery's (NCP) Earth Care Network wants to partner with YOU(th) to measure its carbon footprint and create a plan to reduce it!
  - Last year, two youth carbon analysts Simon Winter and Hannah Wilson-Black created a draft climate action plan for the Presbytery. This year, we invite yca's to build on their work and submit a final climate action plan to the Earth Care Network.